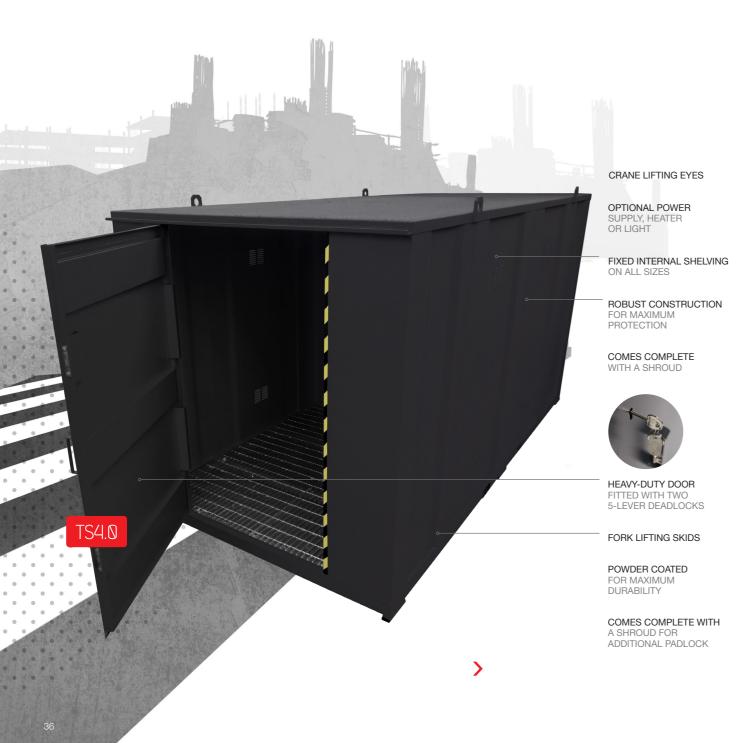

armorgard

walk-in storage designed for your needs

The high security

The **TuffStor** high security walk-in store is the perfect solution for storing larger unit that is equipment or quantities of tools, and is custom designed to repel even the most determined thief. Spacious and adaptable, these robust purpose-built units are manufactured to a rigorous heavy-duty specification, and are not to be confused with shipping containers. Equally suited for fixed installation or use on building sites, **TuffStor** is available in a range of sizes and can also be customised to suit your exact requirements.

| Product Code | Description | Weight | External Dimensions W x D x H (mm) | Internal Dimensions<br>W x D x H (mm) |  |
|--------------|-------------|--------|------------------------------------|---------------------------------------|--|
| TS1.2        | TuffStor    | 245kg  | 1210 x 1270 x 2190                 | 1125 x 1110 x 1980                    |  |
| TS1.8        | TuffStor    | 330kg  | 1210 x 1860 x 2190                 | 1085 x 1710 x 1980                    |  |
| TS2.0        | TuffStor    | 500kg  | 2000 x 2060 x 2175                 | 1900 x 1912 x 1977                    |  |
| TS3.0        | TuffStor    | 660kg  | 2000 x 3066 x 2175                 | 1900 x 2912 x 1977                    |  |
| TS4.0        | TuffStor    | 800kg  | 2000 x 4066 x 2175                 | 1900 x 3912 x 1977                    |  |
| TS6.0        | TuffStor    | 1200kg | 2000 x 6066 x 2175                 | 1900 x 5066 x 1977                    |  |