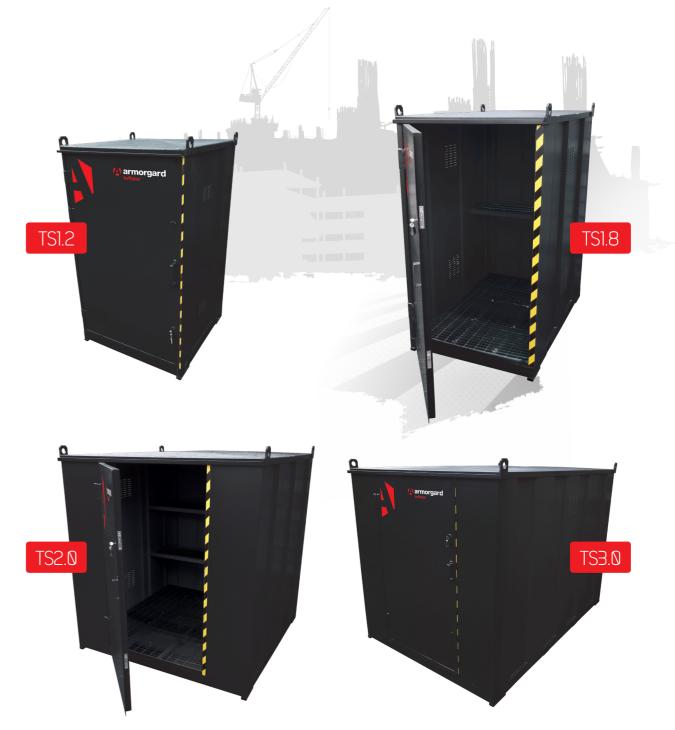

armorgard

walk-in storage designed for your needs

The high security

The **TuffStor** high security walk-in store is the perfect solution for storing larger unit that is equipment or quantities of tools, and is custom designed to repel even the most determined thief. Spacious and adaptable, these robust purpose-built units are manufactured to a rigorous heavy-duty specification, and are not to be confused with shipping containers. Equally suited for fixed installation or use on building sites, **TuffStor** is available in a range of sizes and can also be customised to suit your exact requirements.

| Product Code | Description | Weight | External Dimensions W x D x H (mm) | Internal Dimensions<br>W x D x H (mm) |  |
|--------------|-------------|--------|------------------------------------|---------------------------------------|--|
| TS1.2        | TuffStor    | 245kg  | 1210 x 1270 x 2190                 | 1125 x 1110 x 1980                    |  |
| TS1.8        | TuffStor    | 330kg  | 1210 x 1860 x 2190                 | 1085 x 1710 x 1980                    |  |
| TS2.0        | TuffStor    | 500kg  | 2000 x 2060 x 2175                 | 1900 x 1912 x 1977                    |  |
| TS3.0        | TuffStor    | 660kg  | 2000 x 3066 x 2175                 | 1900 x 2912 x 1977                    |  |
| TS4.0        | TuffStor    | 800kg  | 2000 x 4066 x 2175                 | 1900 x 3912 x 1977                    |  |
| TS6.0        | TuffStor    | 1200kg | 2000 x 6066 x 2175                 | 1900 x 5066 x 1977                    |  |